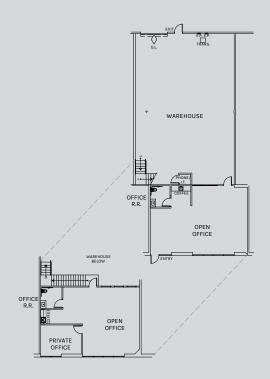

# For Lease

25 W. EASY STREET, UNIT 304, SIMI VALLEY, CA

## 4,206 SF

**VENTURA COUNTY** 

### **Multi-Tenant Industrial Property**

■ **Total SF**: 4,206

Whse SF: 2,212

Ground Level Office SF: 982

Mezzanine Level Office SF: 1,012

Loading: 1 GL

Lease Rate: \$1.49 PSF MG\*

\*Plus a \$0.11. per square foot estimated Common Area Maintenance (CAM) fee