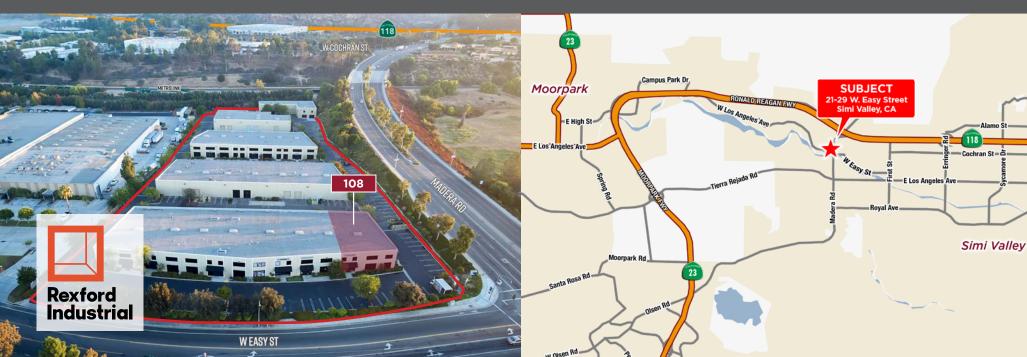

### **Multi-Tenant Industrial Property**

- High Image Professional Business Park
- Strategically Located Along Main Thoroughfare
- Gated Site Providing Additional Security
- Immediate Access to Highway 118 Via Madera Rd
- Near Numerous Retail Amenities
- Impressive Clearance Heights
- Zoned GI-SP