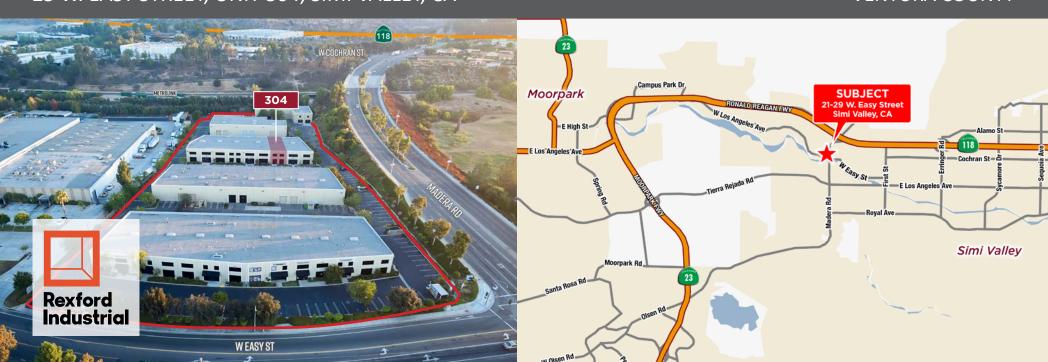

# For Lease

25 W. EASY STREET, UNIT 304, SIMI VALLEY, CA

## 4,206 SF

**VENTURA COUNTY** 