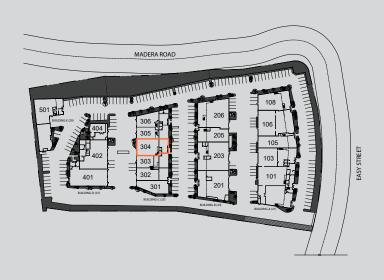

# For Lease

25 W. EASY STREET, UNIT 304, SIMI VALLEY, CA

## 4,206 SF

**VENTURA COUNTY** 