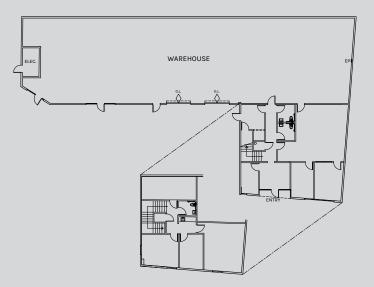

### **For Lease**

29 W. EASY STREET, UNIT 501, SIMI VALLEY, CA

7,237 SF

**VENTURA COUNTY** 