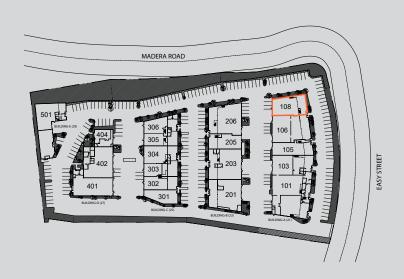

## **For Lease**

21 W. EASY STREET, UNIT 108, SIMI VALLEY, CA

# For Lease

25 W. EASY STREET, UNIT 304, SIMI VALLEY, CA

### **For Lease**

29 W. EASY STREET, UNIT 501, SIMI VALLEY, CA

7,237 SF

**VENTURA COUNTY** 