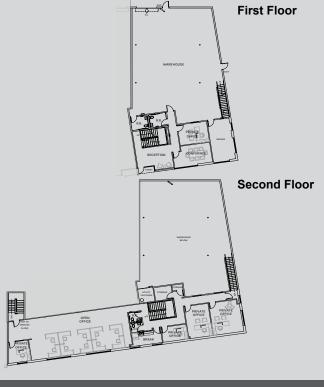

### **Multi-Tenant Industrial Property**

■ **Total SF**: 7,001

Whse SF: 3,269

Ground Level Office SF: 947

Mezzanine Level Office SF: 2,785

Loading: 1 GL

Lease Rate: \$1.39 PSF MG\*

\*Plus a \$0.08. per square foot estimated Common Area Maintenance (CAM) fee

### **Multi-Tenant Industrial Property**

■ **Total SF**: 4,206

Whse SF: 2,212

Ground Level Office SF: 982

Mezzanine Level Office SF: 1,012

Loading: 1 GL

Lease Rate: \$1.49 PSF MG\*

\*Plus a \$0.11. per square foot estimated Common Area Maintenance (CAM) fee

#### **Multi-Tenant Industrial Property**

■ **Total SF:** 7,237

Whse SF: 4,512

Ground Level Office SF: 1,672

Mezzanine Level Office SF: 1,053

Loading: 2 GL

Lease Rate: \$1.45 PSF MG\*

\*Plus a \$0.11. per square foot estimated Common Area Maintenance (CAM) fee