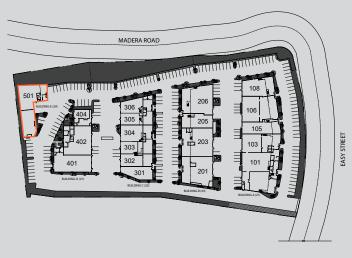

## **For Lease**

21 W. EASY STREET, UNIT 108, SIMI VALLEY, CA

# 7,001 SF

**VENTURA COUNTY** 

# For Lease

25 W. EASY STREET, UNIT 304, SIMI VALLEY, CA

## 4,206 SF

**VENTURA COUNTY** 

### **For Lease**

29 W. EASY STREET, UNIT 501, SIMI VALLEY, CA

7,237 SF

**VENTURA COUNTY** 