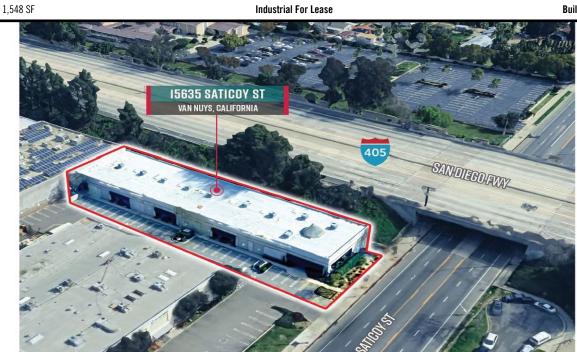

## Address: Cross Streets:

### 15635 Saticoy St, Unit D, Van Nuys, CA 91406

#### Saticoy St/Haskell Ave

Prime Van Nuys Location Quiet Business Park Good Clear Height Immediate 405 Freeway Access Water & Trash Included in Price\*\*

| Lease Rate/Mo:   | \$3,019                                                                                                                                                         | Sprinklered:              | No                 | Office SF / #:           | 250 SF / 1  |
|------------------|-----------------------------------------------------------------------------------------------------------------------------------------------------------------|---------------------------|--------------------|--------------------------|-------------|
|                  | . ,                                                                                                                                                             |                           |                    |                          | 230 31 / 1  |
| Lease Rate/SF:   | \$1.95                                                                                                                                                          | Clear Height:             | 15'-16'            | Restrooms:               | 1           |
| Lease Type:      | Modified Gross                                                                                                                                                  | GL Doors/Dim:             | 1 / 10'x12'        | Office HVAC:             | Heat & AC   |
| Available SF:    | 1,548 SF                                                                                                                                                        | DH Doors/Dim:             | 0                  | Finished Ofc Mezz:       | 0 SF        |
| Minimum SF:      | 1,548 SF                                                                                                                                                        | A: 200 V: 120 0: 3 W:     |                    | Include In Available:    | No          |
| Prop Lot Size:   | POL                                                                                                                                                             | <b>Construction Type:</b> | TILT UP            | Unfinished Mezz:         | 0 SF        |
| Term:            | Acceptable to Owner                                                                                                                                             | Const Status/Year Blt:    | Existing / 1979R25 | Include In Available:    | No          |
| Sale Price:      | NFS                                                                                                                                                             |                           |                    | Possession:              | Now         |
| Sale Price/SF:   | NFS                                                                                                                                                             | Whse HVAC:                | No                 | Vacant:                  | Yes         |
| Taxes:           |                                                                                                                                                                 | Parking Spaces: 3         | / Ratio: 1.9:1     | To Show:                 | Call broker |
| Yard:            | No                                                                                                                                                              | Rail Service:             | No                 | Market/Submarket:        | Central SFV |
| Zoning:          | (Q)CM-1                                                                                                                                                         | Specific Use:             | Warehouse/Office   | APN#:                    | 2206012026  |
| Listing Company: | Lee & Associates                                                                                                                                                |                           |                    |                          |             |
| Agents:          | <u>Erica Balin 818-444-4912, Scott Caswell 818-444-4911</u>                                                                                                     |                           |                    |                          |             |
| Listing #:       | 41893057                                                                                                                                                        | Listing Date:             | 02/07/2025         | FTCF: CB250N000S000/AOAA |             |
| Notes:           | Call brokers for commission information. Lessee to independently verify all information contained herein, broker/owner make no representations. Call broker for |                           |                    |                          |             |